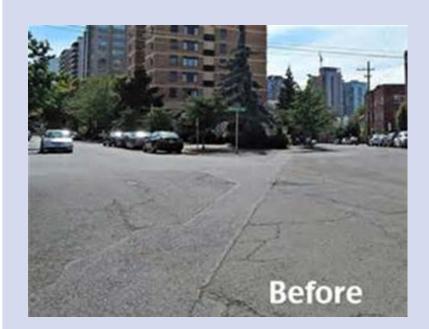

#### First Hill Pavement to Park

NMF Award: \$16,000

Community Match: \$10,500