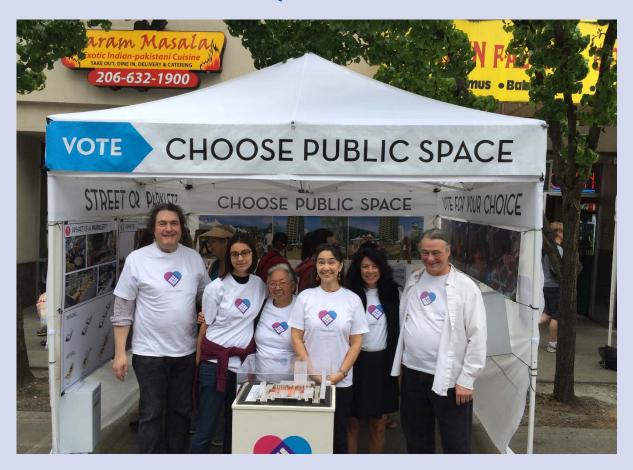

## **Additional Seattle Placemaking Initiatives**

- Parklets
- Streateries
- Community Crosswalks
- Festival Streets
- Adaptive Streets