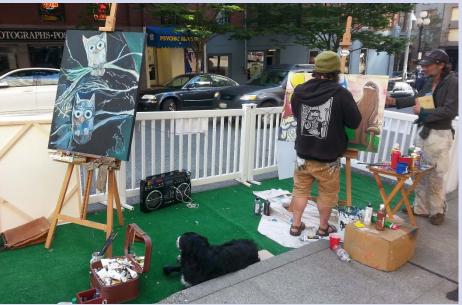

munity Partnerships Supporting Café Culture







# City - Community Partnerships for Alley Activation





## **Additional Seattle Placemaking Initiatives**

- Parklets
- Streateries
- Community Crosswalks
- Festival Streets
- Adaptive Streets



# **Neighborhood Matching Fund**













# **Neighborhood Matching Fund**

- Community-led, City-funded projects
- Community matches City funding
- Any community group can apply
- Public benefit and community-building

#### **Fremont Troll**

NMF Award: \$22,400

Community Match: \$27,325





#### I-5 Colonnade Open Space

NMF Award: \$24,575 Community Match: \$17,500







## **Central District Hopscotch**

NMF Award: \$3,180 Community Match: \$3,200









#### **Base Camp Park(ing) Day**

NMF Award: \$590 Community Match: \$4,025







#### **University District Parklet**

NMF Grant: \$8,975 Community Match: \$10,891











#### First Hill Pavement to Park

NMF Award: \$16,000

Community Match: \$10,500







#### Chinatown/International District









## White Deer Crossing

NMF Award: \$25,000

Community Match: \$25,000





#### Jimi Hendrix Park

NMF Award: \$250,000

Community Match: \$1 Million and counting







## **Q & A**