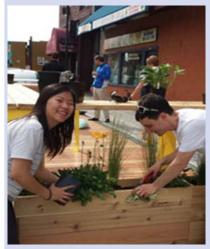

#### **University District Parklet**

NMF Grant: \$8,975 Community Match: \$10,891