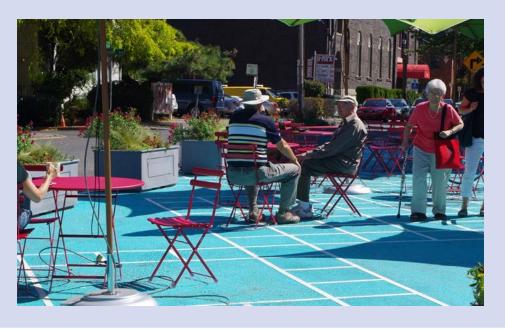

#### First Hill Pavement to Park

NMF Award: \$16,000

Community Match: \$10,500