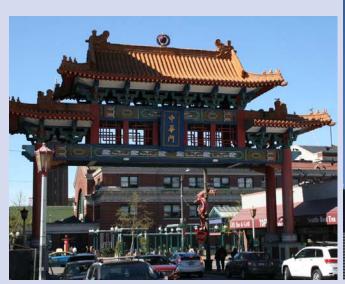

s
- Adaptive Streets



# **Neighborhood Matching Fund**













# **Neighborhood Matching Fund**

- Community-led, City-funded projects
- Community matches City funding
- Any community group can apply
- Public benefit and community-building

#### **Fremont Troll**

NMF Award: \$22,400

Community Match: \$27,325





#### I-5 Colonnade Open Space

NMF Award: \$24,575 Community Match: \$17,500







## **Central District Hopscotch**

NMF Award: \$3,180 Community Match: \$3,200









#### **Base Camp Park(ing) Day**

NMF Award: \$590 Community Match: \$4,025







#### **University District Parklet**

NMF Grant: \$8,975 Community Match: \$10,891











#### First Hill Pavement to Park

NMF Award: \$16,000

Community Match: \$10,500







#### Chinatown/International District









## White Deer Crossing

NMF Award: \$25,000

Community Match: \$25,000





#### Jimi Hendrix Park

NMF Award: \$250,000

Community Match: \$1 Million and counting







## **Q & A**