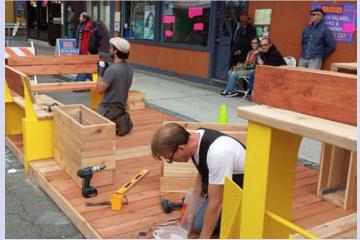

#### **University District Parklet**

NMF Grant: \$8,975 Community Match: \$10,891